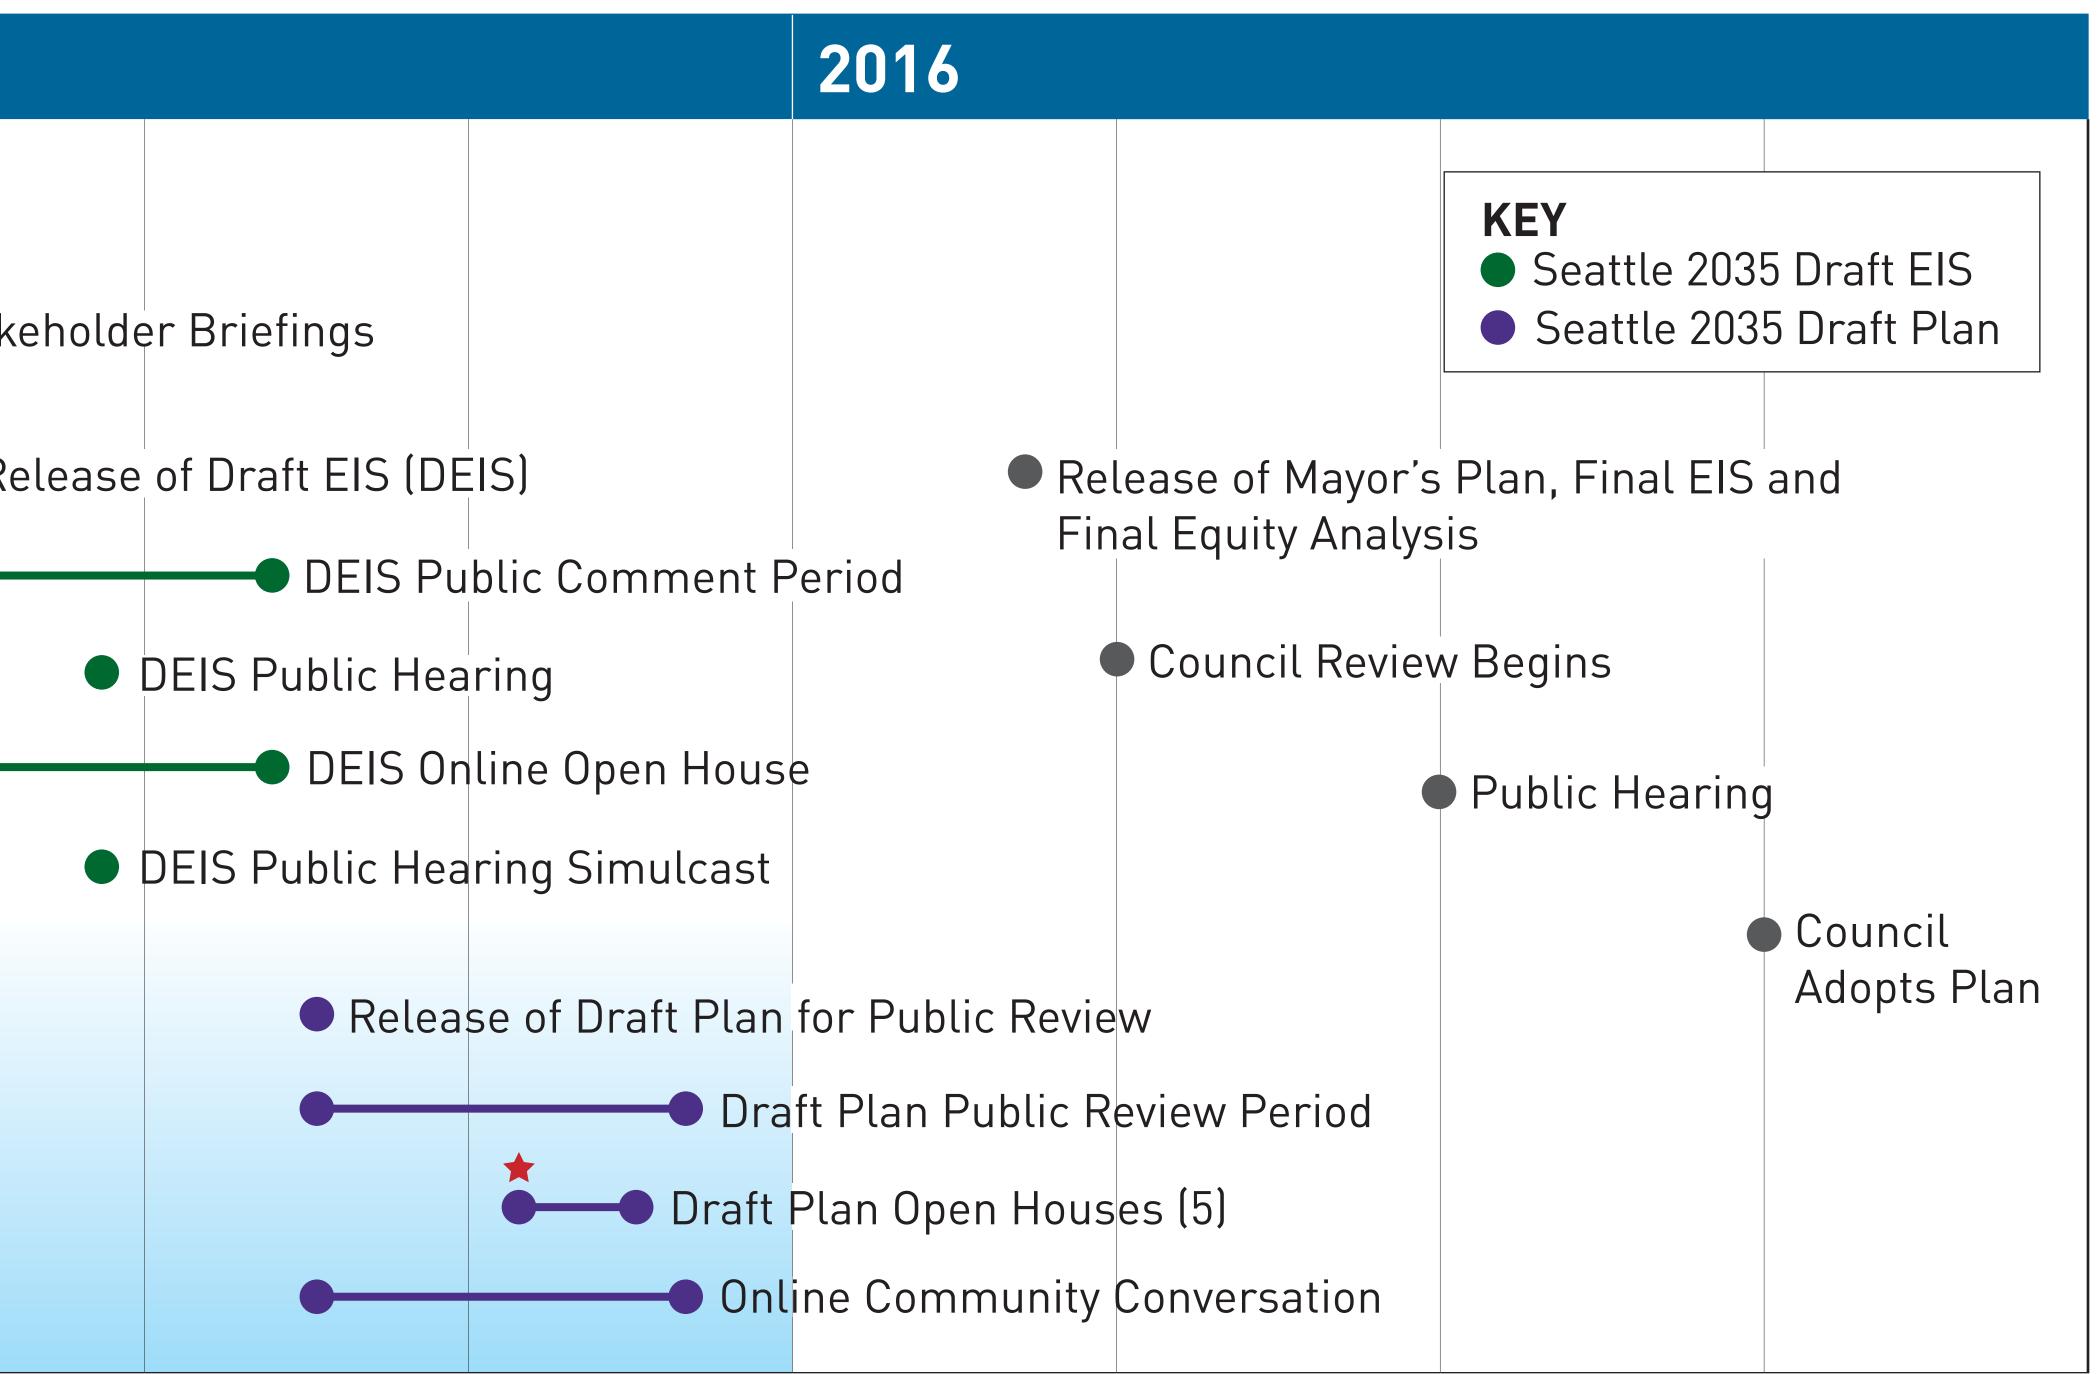

## **SEATTLE 2035 PROCESS TIMELINE**

|                                                              |                                                                                       | 2015   |                                       |
|--------------------------------------------------------------|---------------------------------------------------------------------------------------|--------|---------------------------------------|
| ommunity events<br>Overview (2)<br>eeting<br>ing Open Houses |                                                                                       |        | <ul> <li>Stake</li> <li>Re</li> </ul> |
|                                                              | Pen House<br>Release of Devel<br>apacity Report<br>Development Cap<br>Stakeholder Mee | pacity |                                       |
| te + Social Media                                            |                                                                                       |        |                                       |

| eases                        |                  |                    |      |  |
|------------------------------|------------------|--------------------|------|--|
| / Conversat                  | tions (Downtowr  | ہ<br>South Lake Un | ion) |  |
|                              |                  |                    |      |  |
| Conversat                    | ions (Citywide)  |                    |      |  |
| EIS Scoping                  |                  |                    |      |  |
|                              |                  |                    |      |  |
| Presence at community events |                  |                    |      |  |
|                              |                  | Draft EIS          |      |  |
| sing Afford                  | ability Meetings | (2x per month)     |      |  |
| Vebsite + S                  | ocial Media      |                    |      |  |