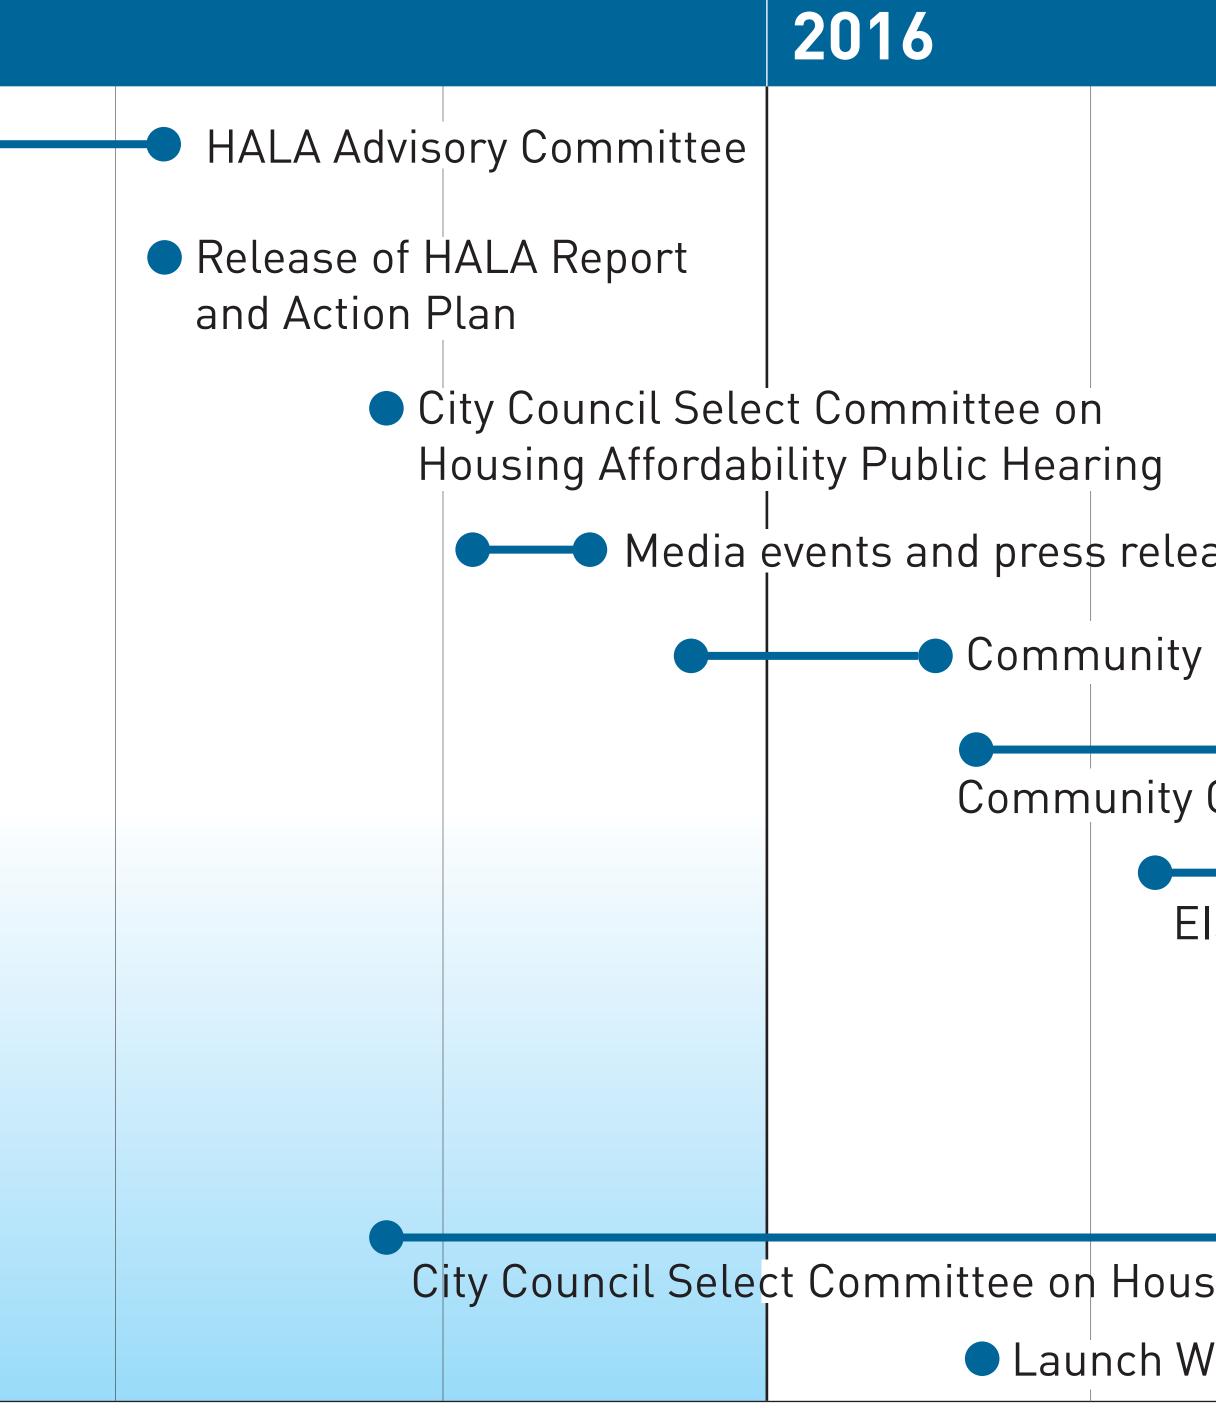

## HOUSING AFFORDABILITY AND LIVABILITY AGENDA (HALA) PROCESS TIMELINE

| 2014 |  | 2015                   |
|------|--|------------------------|
|      |  |                        |
|      |  | Community Meetings (3) |
|      |  |                        |
|      |  |                        |
|      |  |                        |
|      |  |                        |
|      |  |                        |
|      |  |                        |
|      |  |                        |
|      |  |                        |
|      |  |                        |
|      |  |                        |
|      |  |                        |
|      |  |                        |

| eases                        |                  |                    |      |  |
|------------------------------|------------------|--------------------|------|--|
| / Conversat                  | tions (Downtowr  | ہ<br>South Lake Un | ion) |  |
|                              |                  |                    |      |  |
| Conversat                    | ions (Citywide)  |                    |      |  |
| EIS Scoping                  |                  |                    |      |  |
|                              |                  |                    |      |  |
| Presence at community events |                  |                    |      |  |
|                              |                  | Draft EIS          |      |  |
| sing Afford                  | ability Meetings | (2x per month)     |      |  |
| Vebsite + S                  | ocial Media      |                    |      |  |